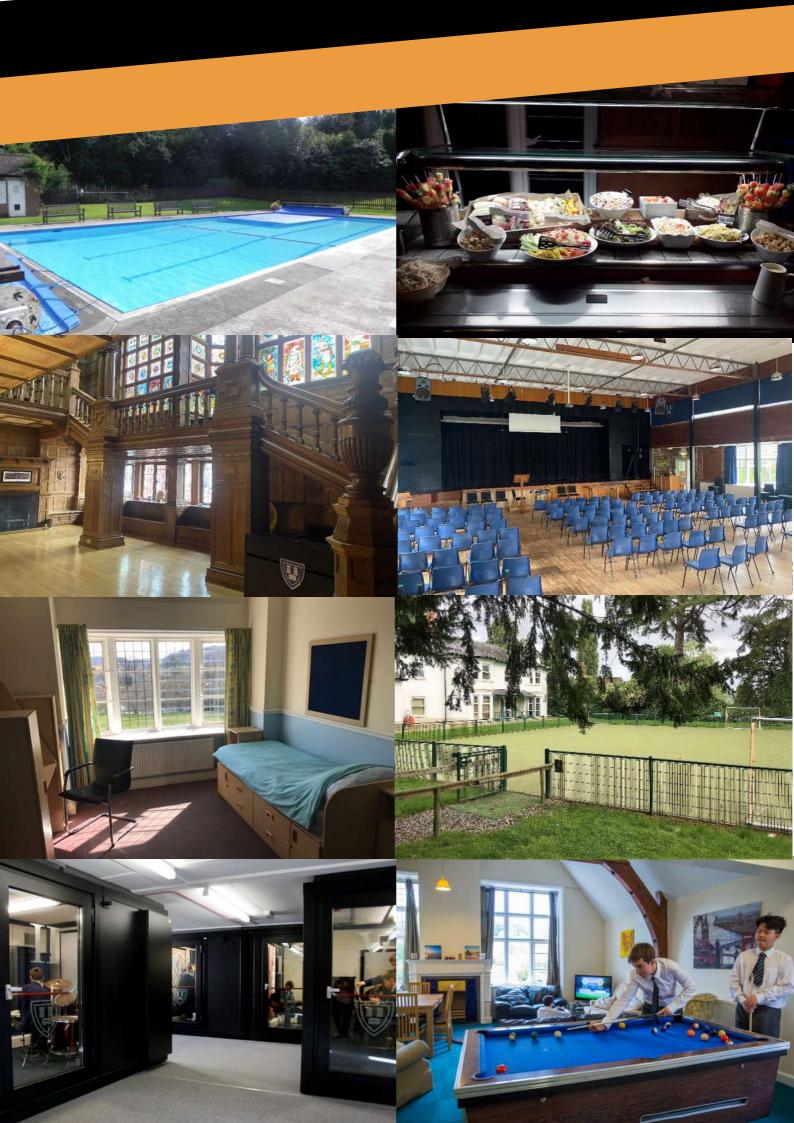

Set among south Shropshire's Area of Outstanding Natural Beauty, the college enjoys over 40 acres of the surrounding countryside for its extensive campus of modern buildings and playing fields; all teaching areas are housed in more modern buildings around the campus included amongst which are some outstanding facilities such as those provided by the music school, the sports hall, design technology and art studios, and the fitness and dance studios.