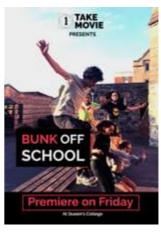

"They did that in one take" is always an impressive statement to make about any film! Getting a scene down in a single take means everyone experiences a moment of perfection, or is it just pure luck?

SUL will run this exciting One Take Movie programme in 2024. We are proud to provide young filmmakers aged 12 to 17 with a unique experience in the art of cinema.

Incorporating both theory and practice, our courses will teach students how to operate equipment and work on a set while providing a clear understanding of the fundamentals of how the art of cinema works.

At the end of our course, students will have written, filmed and edited a high-quality One Take Movie, which we will premiere on SUL's YouTube channel.