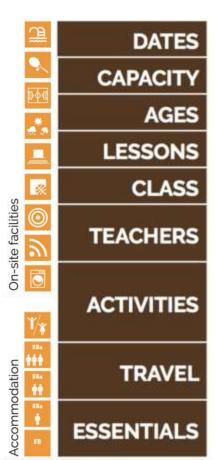

### **ON-SITE FACILITIES**

(Residential centres)

### **LOCAL FACILITIES**

(Home stay centres)

All-weather pitch

Sports hall / centre

Lecture theatre

Hall with stage

Student café / coffee shop

Playing fields

Wi-fi access

Lots of outdoor space

Laundry service (on request)

Games room

1 Library

TV lounge

Classrooms

Swimming pool (on request)

Tennis courts

Art studio

Cricket pitch

Theatre

Football pitches

Classrooms in nearby schools, colleges or conference centres

### **ACCOMMODATION**

FB Full Board

HB Half Board

Number of students in the room

Ens En-suite

SBa Shared bathrooms

Separate accommodation for boys & girls

SUL's Experience is Great Britain programme is a perfect choice for international junior students who are aged 8+ seeking a truly British experience. It combines on-campus English lessons with action-packed daily activities and excursions outside the classroom. These provide a wealth of history, culture and exciting places to enjoy.